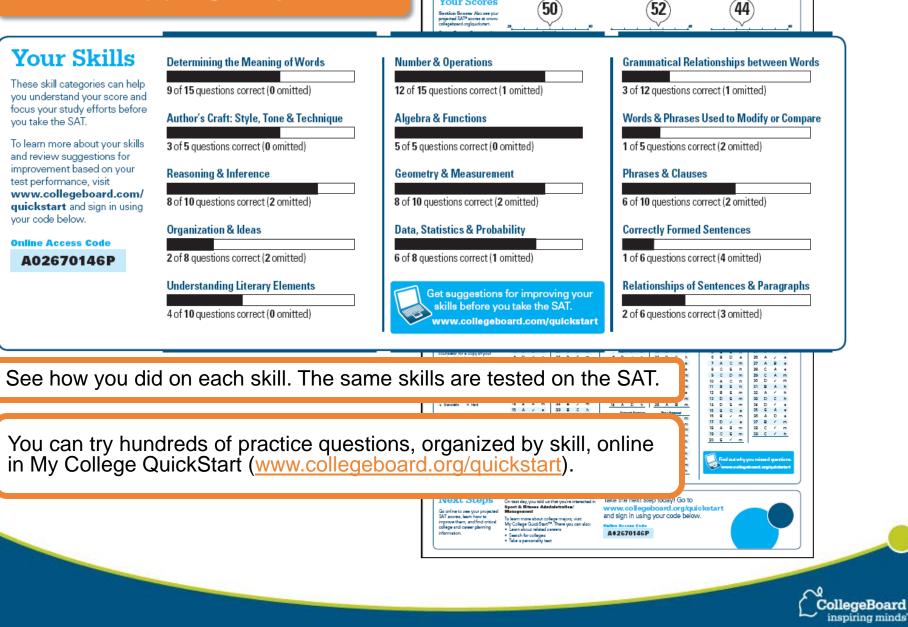

# Understanding Your PSAT/NMSQT Results



CollegeBoard

# Your Scores

#### Score

You can see your projected SAT score online in My College QuickStart (www.collegeboard.org/quickstart).

#### Score Range

#### Percentile

If you are a junior, your scores are compared to those of other juniors.

If you are a sophomore or younger student, your scores are compared to those of sophomores.





inspiring minds



#### PSAT/NMSQ.

School Code: 123456

Ontinnal Code: 00

Writing Skills

Sturkent Cone

Year: 2011

Critical Reading

Grade: 11

Mathematics

# Your Skills



STUDENT, IMA B

PSAT/NMSQ1 Score Report Plus

Your Scores

# Your Answers

You will get your test book back with your PSAT/NMSQT results, so that you can review the questions.

You can also review each test question in My College QuickStart.

| Nome: STUDENT, IMA B Year: 2011 Grade: 11 School Code: 123456 Optional Code: 00 Student Copy          |        |                  |             |        |                                                                                                                                                                                                                                                                                                                                       |  |  |  |  |
|---------------------------------------------------------