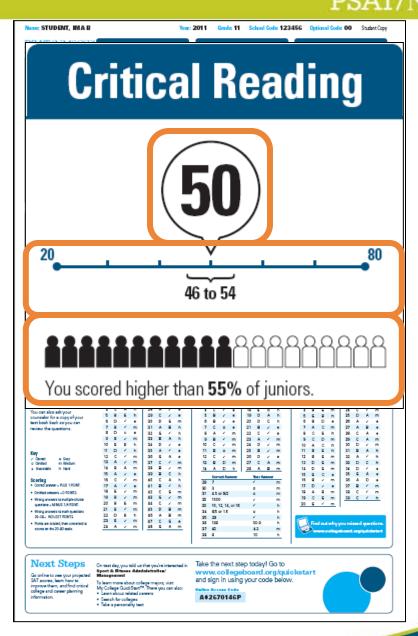

#### Score

You can see your projected SAT score online in My College QuickStart (www.collegeboard.org/quickstart).

#### Score Range

#### Percentile

If you are a junior, your scores are compared to those of other juniors.

If you are a sophomore or younger student, your scores are compared to those of sophomores.

inspiring minds

#### PSAT/NMSQ.

School Code: 123456

Ontinnal Code: 00

Writing Skills

Sturkent Cone

Year: 2011

Critical Reading

Grade: 11