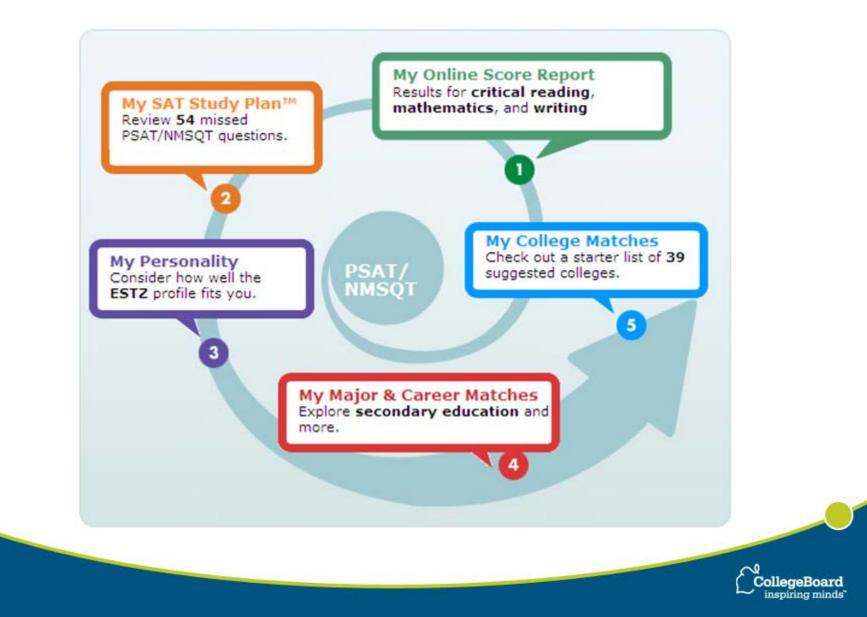

### **My Online Score Report**

- Projected SAT<sup>®</sup> score ranges
- State percentiles
- You can filter questions
- Questions and answer explanations

| some > My organic                                                                         | -                                                  | cart<br>ge QuickStart                     | > My Online Score Report:       | 0                            |
|-------------------------------------------------------------------------------------------|----------------------------------------------------|-------------------------------------------|---------------------------------|------------------------------|
| My Online                                                                                 | PSAT/N                                             | MSQT So                                   | ore Report                      |                              |
| Ortical Reading                                                                           | Methematic                                         | * Writing S                               | asts                            |                              |
| Your Score                                                                                |                                                    |                                           | 50                              | Projected SAT<br>Score Range |
| Score Range                                                                               | <b>1</b>                                           | *                                         | 46 to 54                        |                              |
| National Per                                                                              | centile i                                          |                                           | 666444444444666                 |                              |
|                                                                                           |                                                    | You so                                    | ored higher than 72% of juniors | in the nation                |
|                                                                                           |                                                    |                                           |                                 |                              |
| State Percer                                                                              | ntile i                                            |                                           | ored higher than 80% of juniors | in your state                |
|                                                                                           | have been and a                                    | You so                                    |                                 | in your state                |
| Your Skills                                                                               | Your Ans                                           | You so                                    |                                 | in your state                |
| Your Skills<br>Filter your an                                                             | Your Ans                                           | You so                                    |                                 | in your state                |
| Your Skills<br>Filter your an<br>skills                                                   | Your Ans                                           | You so                                    | ored higher than 80% of juniors |                              |
| Your Skills<br>Filter your an                                                             | Your Ans                                           | You so                                    | ered higher than 80% of juniors |                              |
| Your Skills<br>Filter your an<br>skills<br>difficulty<br>correct anso                     | Your Ans                                           | You so                                    | ered higher than 80% of juniors |                              |
| Your Skills<br>Filter your an<br>skills<br>difficulty<br>correct anso                     | Your Ans<br>nswers by<br>wers ()<br>Your<br>Answer | You so<br>overs                           | ered higher than 80% of juniors |                              |
| Your Skills<br>Filter your an<br>skills<br>difficulty<br>Correct ans<br>Correct<br>Answer | Your Ans<br>nswers by<br>wers ()<br>Your<br>Answer | You so<br>were<br>incorrect<br>Difficulty | t answers V omated              | Process Skill                |

### My SAT Study Plan™

- Personalized skills to improve
- SAT practice questions
- An official SAT practice test

#### **My College Matches**

- Starter list of colleges
- Criteria to customize search
- Ability to save searches

| M                |                                                                                                                                                                                                                                                                                                   |                                       |             |                                                                                                                                                                                                         |                          |                                            | Help ?                         |  |  |
|------------------|---------------------------------------------------------------------------------------------------------------------------------------------------------------------------------------------------------------------------------------------------------------------------------------------------|---------------------------------------|-------------|---------------------------------------------------------------------------------------------------------------------------------------------------------------------------------------------------------|--------------------------|--------------------------------------------|--------------------------------|--|--|
| He<br>you<br>the | City University of New York: Hunter College<br>New York, New York<br>College Board code: 2301                                                                                                                                                                                                     |                                       |             |                                                                                                                                                                                                         |                          |                                            |                                |  |  |
| 5                | Add to List Comp                                                                                                                                                                                                                                                                                  | · · · · · · · · · · · · · · · · · · · | ⊘<br>Map It |                                                                                                                                                                                                         |                          | Print Full Profile 💻<br>Send to a Friend 🖃 | <u>Sign Out</u><br>ed Searches |  |  |
| Lo               | <b>→</b> At a Glance                                                                                                                                                                                                                                                                              | Admission                             | · · ·       | inancial                                                                                                                                                                                                | Academics & Support      | ▶ Sports                                   | int Results                    |  |  |
| r<br>r           | Deadlines                                                                                                                                                                                                                                                                                         | SAT®, AP®,<br>CLEP®                   | Majors      |                                                                                                                                                                                                         | Housing &<br>Campus Life | International Students                     |                                |  |  |
|                  | Main Address<br>695 Park Avenue<br>New York, NY 1000<br>(212) 772-4000<br>www.hunter.cuny.<br>Type of School<br>Public<br>Liberal Arts Colleg                                                                                                                                                     | <u>edu</u>                            |             | Admission Office<br>695 Park Avenue<br>New York, NY 10065<br>(212) 772-4490<br>admissions@hunter.cuny.edu<br>Contact: William Zlata<br>Director of Admissions<br>Calendar: Semester<br>Degrees offered: |                          |                                            |                                |  |  |
|                  | Schools<br>College Board me                                                                                                                                                                                                                                                                       | ited<br>ociation of Colleges          | and         | <ul> <li>Bachelor's</li> <li>Master's</li> </ul>                                                                                                                                                        |                          |                                            |                                |  |  |
|                  | Setting       Size         Urban setting       Total undergrads: 15,698         Very large city (over 500,000)       First-time degree-seeking freshmen: 2,04         Commuter campus       Degree-seeking undergrads: 14,709         Graduate enrollment: 5,560       Graduate enrollment: 5,560 |                                       |             |                                                                                                                                                                                                         |                          |                                            |                                |  |  |
|                  |                                                                                                                                                                                                                                                                                                   | Madailla                              | Collogo     |                                                                                                                                                                                                         |                          | $\sim$                                     |                                |  |  |