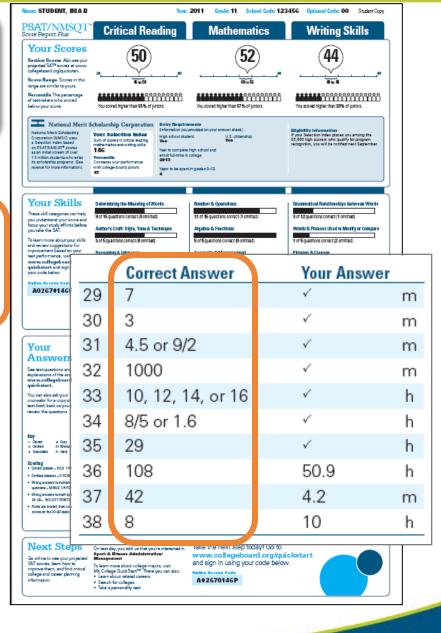

# Your Answers: Student-Produced Responses

Some of the math problems required you to grid in answers instead of selecting an option. For these questions, you will see the correct answer(s) written out.