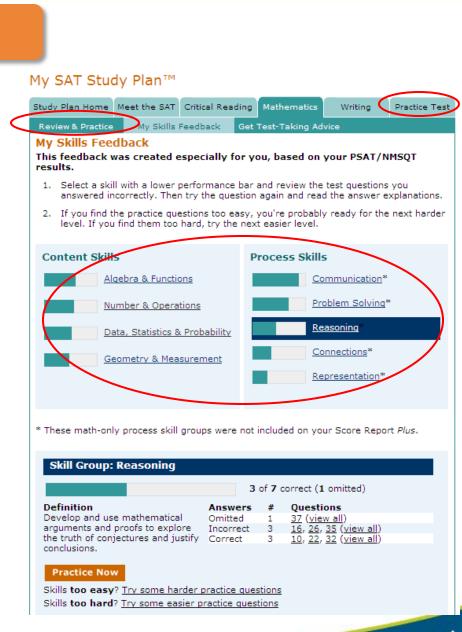

### My SAT Study Plan™

- Personalized skills to improve
- SAT practice questions
- An official SAT practice test