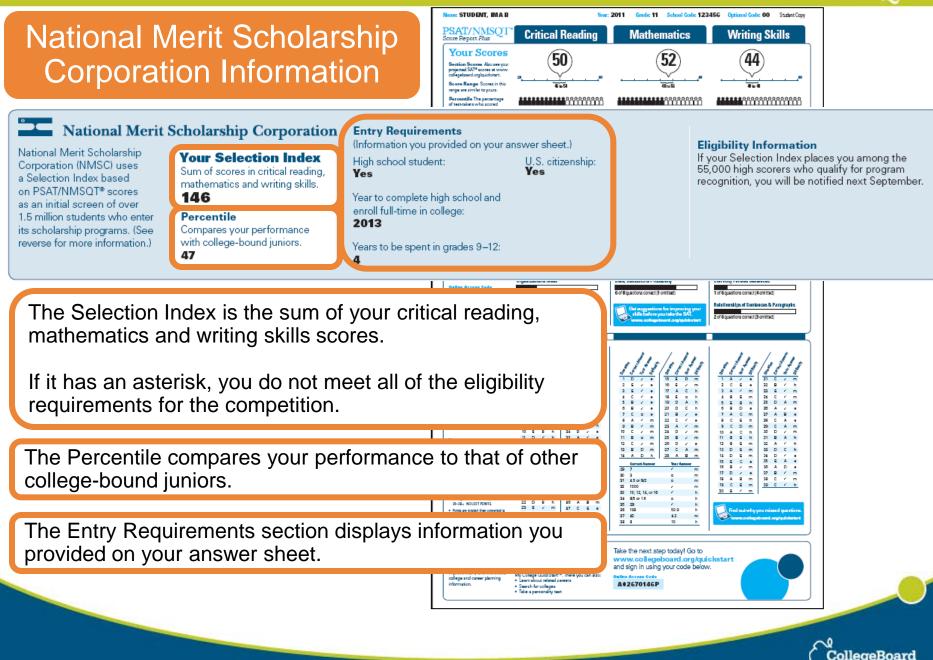

#### PSAT/NMSQ.

School Code: 123456

Ontinnal Code: 00

Writing Skills

Sturkent Cone

Year: 2011

Critical Reading

Grade: 11

#### STUDENT, IMA B Grade: 11 School Code: 123456 Year: 2011 Optional Code: 00 Next Steps PSAT/NMSQT Score Report Pluz **Critical Reading** Mathematics Writing Skills Your Scores 50 52 44 Section Scores Abose your projected SAT® scores at www. collegeboard.org/guidkatert. What's next? fou scenad higher than 33% of juniors. our Selection Index places you among the 100 high scoress who qualify for program southin, you will be notified next Sectem Use the access code on your report to log in to My College QuickStart, a personalized college and career planning kit. There you can: is & Phrases Used to Modily or Compa •Search for colleges Get a personalized SAT study plan •Take a personality test to find majors and careers that fit you Equestions corract (3 amitted www.collegeboard.org/quickstart explanations of the answers a www.collegeboard.org/ quickatert. fou can also ask your counselor for a copy of your test book back so you can